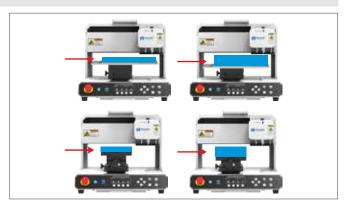

- Engraves on materials with long sizes.
- Has an open front and back to allow accommodation of materials with longer sizes.

• Mark on military IDs made of stainless steel, etc.

Engraves on pens with different forms and lengths.
A pen clamp is used to firmly hold pens with different sizes and forms in place during engraving process.