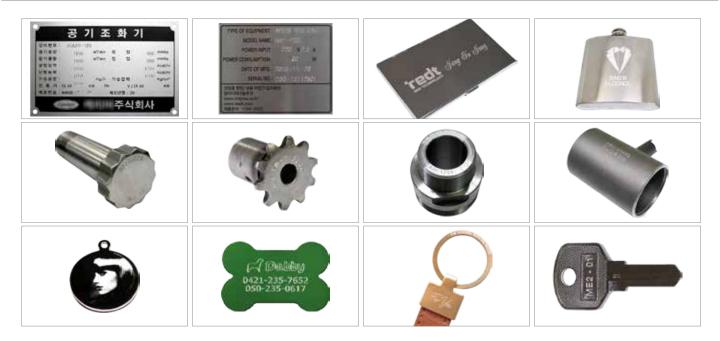

is stroke     | 244mm(X) x 179mm(Y) x 38.5mm(Z)                                                                                         | Power consumption   | 24W                    |
| Max material height | 60mm                                                                                                                    | Flat engraving area | 216mm x 158mm x 38.5mm |
| Temperature         | 15~40°C                                                                                                                 | Humidity            | 10~90%                 |
| Bluetooth           | Bluetooth BLE(Bluetooth 5.0) / Communication Range : Class 2(32.8ft) / Tx Output : MAX +4dBm / Frequency Band : 2.4 GHz |                     |                        |

# **Device Options**



# Samples