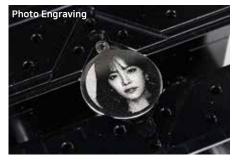

• Engraves on metals with curved surfaces such as bracelet, pen, hip flask, and ball.

• Engraves photographs/images using dots.

• Engraves letters, logos or patterns on lighters made of stainless steel, brass or plated metal.