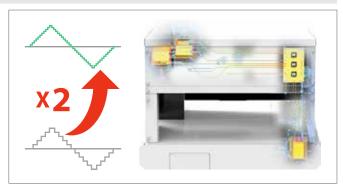

#### Latest Motor Control System

- Has a motor control system that is two times higher than that of its previous model.
- Produces high-quality, precise and accurate engraving.
- Runs quietly and smoothly to create a favorable working environment.