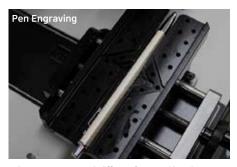

- Engraves on materials with long sizes.
- Has an open front and back to allow accommodation of materials with longer sizes.

• Mark on military IDs made of stainless steel, etc.

Engraves on pens with different forms and lengths.
A pen clamp is used to firmly hold pens with different sizes and forms in place during engraving process.