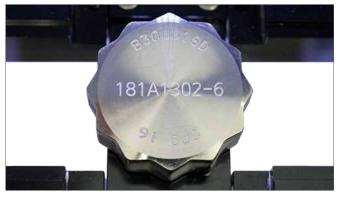

#### High-quality Scribe Marking

- Utilizes diamond scribing method with the use of a diamond tool.
- Creates a deep, lasting, permanent mark while maintaining the material's original color.
- Leaves a shiny, smooth, polished finish similar to handcrafted products.

# Samples