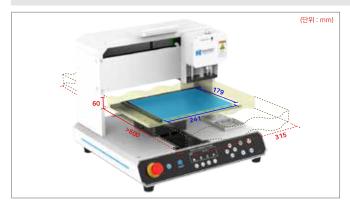

#### A Wide Work Area

- Equipped with a wider engraving area to enable size expansion of the materials to be engraved.
- $\bullet$  Uses a flatbed clamp to firmly hold materials with sizes larger in place, approximately -240mm x 180mm size.

## **Technical Specifications**

| Model               | MAGIC <sup>™</sup> -S4                                                                                                  | Weight              | 55.11lb                |
|---------------------|-------------------------------------------------------------------------------------------------------------------------|---------------------|------------------------|
| Size                | 402.5mm(W) x 376.5mm(D) x 352.5mm(H)                                                                                    | Voltage             | AC 100~240V, 50Hz/60Hz |
| XYZ axis stroke     | 244mm(X) x 179mm(Y) x 38.5mm(Z)                                                                                         | Power consumption   | 24W                    |
| Max material height | 60mm                                                                                                                    | Flat engraving area | 216mm x 158mm x 38.5mm |
| Temperature         | 15~40°C                                                                                                                 | Humidity            | 10~90%                 |
| Bluetooth           | Bluetooth BLE(Bluetooth 5.0) / Communication Range : Class 2(32.8ft) / Tx Output : MAX +4dBm / Frequency Band : 2.4 GHz |                     |                        |