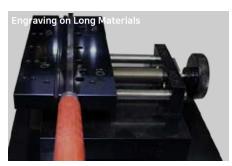

- Engraves on materials with long sizes.
- Has an open front and back to allow accommodation of materials with longer sizes.

• Mark on military IDs made of stainless steel, etc.

Engraves on pens with different forms and lengths.
A pen clamp is used to firmly hold pens with different sizes and forms in place during engraving process.