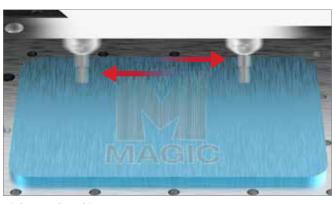

#### Various Engraving Effects

• Enables application of various effects on engravings to create a more defined, high-quality marks such as: hatching line, diagonal/cross line, contour line, outline, single line and photo marking.

#### High-speed Marking

- Built for high-speed marking with the use of a diamond tool.
- Ensures high quality marking on various materials at a high speed.