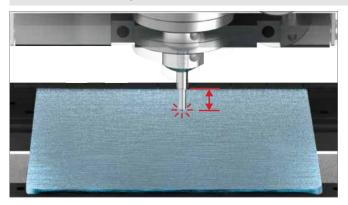

#### Auto Measurement

- Has an auto measurement function that allow easy use of the machine by automatically measuring the materials and tool.
- Has auto measurement sensors that measure the length of the tool and detect the height of the material.
- Has an auto tool-setting function where it automatically sets the tool to its origin point.