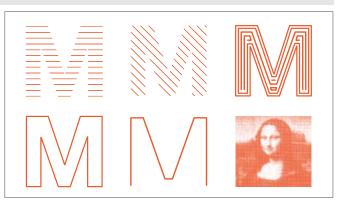

#### Various Engraving Effects

• Enables application of various effects on engravings to create a more defined, high-quality marks such as: hatching line, diagonal/cross line, contour line, outline, single line and photo marking.