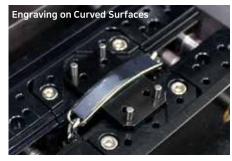

• Engraves on metals with curved surfaces such as bracelet, pen, hip flask, and ball.

• Engraves photographs/images using dots.

• Engraves letters, logos or patterns on lighters made of stainless steel, brass or plated metal.