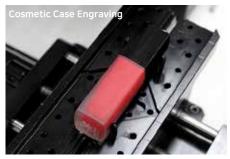

• Cosmetic/perfume case

Souvenir item engraving

• Promotional gift engraving

• Engraves fonts, sizes and contents on various industrial parts or components.

• Engraves initials, logos and messages on various cosmetic/perfume cases, caps or lids.

- Engraves materials with different thicknesses.
   Equipped with a beight adjustable clamp to adjust to the
- Equipped with a height adjustable clamp to adjust to the height of the material.
- Various jigs are used to firmly hold materials with different thicknesses in place.