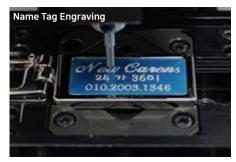

• Engraves letters, logos and patterns on various name tags.

- Engraves names, dates and messages on various products with ease.
- A jig to is used to firmly hold materials with different shapes and sizes in place for easy and quick engraving.