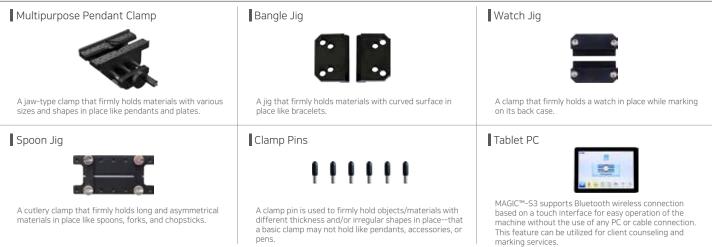

#### Easy Expansion of Functions

- Provides a detachable clamp to support the expansion of different engraving functions with the use of a single multifunctional pendant clamp.
- The pendant clamp can be transformed into 4 different types of clamps to facilitate engraving for different purposes-depending on the user's intention for use.

• Engraves fonts, sizes and contents on various industrial parts or components.

• Engraves initials, logos and messages on various cosmetic/perfume cases, caps or lids.

- Engraves materials with different thicknesses.
   Equipped with a beight adjustable clamp to adjust to the
- Equipped with a height adjustable clamp to adjust to the height of the material.
- Various jigs are used to firmly hold materials with different thicknesses in place.

• Engraves on metals with curved surfaces such as bracelet, pen, hip flask, and ball.

• Engraves photographs/images using dots.

• Engraves letters, logos or patterns on lighters made of stainless steel, brass or plated metal.

- Engraves on materials with long sizes.
- Has an open front and back to allow accommodation of materials with longer sizes.

• Mark on military IDs made of stainless steel, etc.

Engraves on pens with different forms and lengths.
A pen clamp is used to firmly hold pens with different sizes and forms in place during engraving process.

# Engraving on Various Products (for personalization)

- Engraves names, dates and messages on various products like watches (bask case), lighters, or knives for personalization.
- A jig is used to firmly hold materials with different shapes and sizes in place for easy and quick engraving.

• Engraves letters, logos and patterns on various name tags.

- Engraves names, dates and messages on various products with ease.
- A jig to is used to firmly hold materials with different shapes and sizes in place for easy and quick engraving.