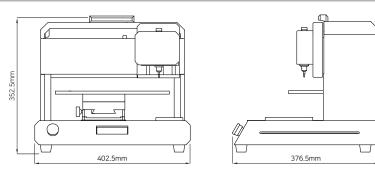

## **Technical Specifications**

| Model               | MAGIC <sup>™</sup> -S4                                                                                                  | Weight              | 55.11lb                |
|---------------------|-------------------------------------------------------------------------------------------------------------------------|---------------------|------------------------|
| Size                | 402.5mm(W) x 376.5mm(D) x 352.5mm(H)                                                                                    | Voltage             | AC 100~240V, 50Hz/60Hz |
| XYZ axis stroke     | 244mm(X) x 179mm(Y) x 38.5mm(Z)                                                                                         | Power consumption   | 24W                    |
| Max material height | 60mm                                                                                                                    | Flat engraving area | 216mm x 158mm x 38.5mm |
| Temperature         | 15~40°C                                                                                                                 | Humidity            | 10~90%                 |
| Bluetooth           | Bluetooth BLE(Bluetooth 5.0) / Communication Range : Class 2(32.8ft) / Tx Output : MAX +4dBm / Frequency Band : 2.4 GHz |                     |                        |