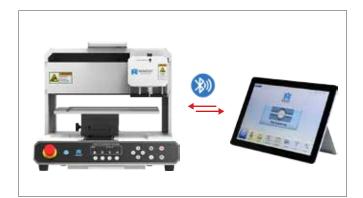

#### Bluetooth Connection

and preferences to them.

- Supports Bluetooth connection for easy operation of the machine.
- · Compatible with most tablet devices such as Android tablet, iPad and Window tablet. • Better, more efficient, fast and satisfactory engraving services can be offered by our users to their customers as their customers can directly communicate their requests