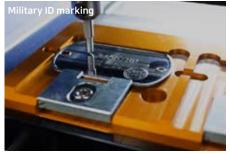

- Engraves on materials with long sizes.
- Has an open front and back to allow accommodation of materials with longer sizes.

• Mark on military IDs made of stainless steel, etc.

Engraves on pens with different forms and lengths.
A pen clamp is used to firmly hold pens with different sizes and forms in place during engraving process.