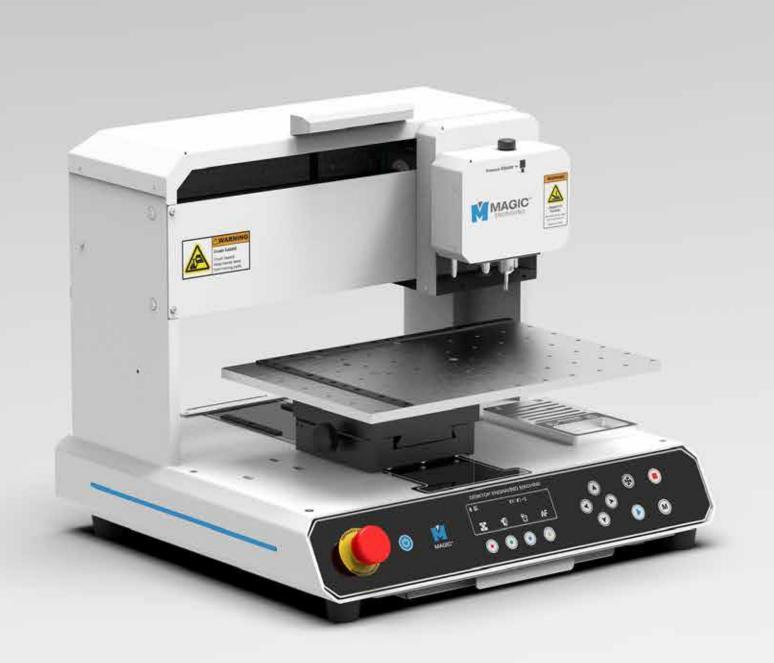

# Multipurpose Flatbed Scribing, MAGIC<sup>™</sup>-S4

MAGIC<sup>™</sup>-S4 is the perfect engraving machine for engraving flat-type materials with different sizes. It is built and designed for multipurpose use, and offers revolutionary features and functions for easy use. This third-generation multipurpose flatbed engraving machine provides outstanding engraving performance, a strong and reliable structural stability, and a modern aesthetic design that is perfect for any workshops/workrooms.

## **Key Points**

- Allows engraving on acryl, various kinds of plastics, glasses, wood, modeling board, etc.
- Engraves on gold, silver, brass, and all kinds of metals including stainless steel and aluminum.
- Guarantees deep, lasting, high-guality and permanent engravings with a shiny and polished finish using a diamond scribing tool.
- · Comes with wide work range, making it possible to engrave on large-scale materials
- · Has a built-in camera and a laser for intuitive, easy control of engraving position.
- Automatically measures the height of the material and tool length.
- Enables cost-efficient maintenance with low-cost supplies.
- Light, compact and easy to use and/operate.