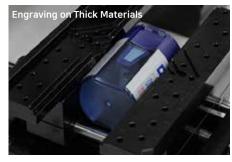

• Engraves fonts, sizes and contents on various industrial parts or components.

• Engraves initials, logos and messages on various cosmetic/perfume cases, caps or lids.

- Engraves materials with different thicknesses.
   Equipped with a beight adjustable clamp to adjust to the
- Equipped with a height adjustable clamp to adjust to the height of the material.
- Various jigs are used to firmly hold materials with different thicknesses in place.