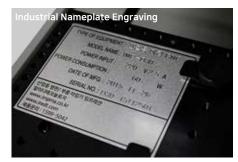

• Engraves on a wide range of materials like aluminum, plated metal, and plastic for pet tags.

 Creates unfading, permanent, and lasting, engravings on industrial nameplates such as product nameplates and machine nameplates.