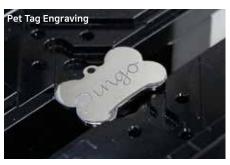

• Engraves on a wide range of materials like aluminum, plated metal, and plastic for pet tags.

 Creates unfading, permanent, and lasting, engravings on industrial nameplates such as product nameplates and machine nameplates.