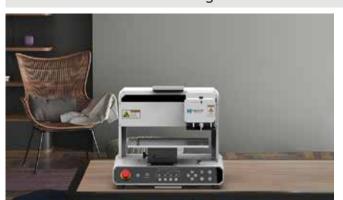

# Multipurpose Flatbed Scribing, MAGIC<sup>™</sup>-S4

MAGIC<sup>™</sup>-S4 is the perfect engraving machine for engraving flat-type materials with different sizes. It is built and designed for multipurpose use, and offers revolutionary features and functions for easy use. This third-generation multipurpose flatbed engraving machine provides outstanding engraving performance, a strong and reliable structural stability, and a modern aesthetic design that is perfect for any workshops/workrooms.

It is easy and simple to use, and provides a wide range of functions and a powerful performance to satisfy our customers' needs. It is especially designed to deal with all the complex aspects of engraving, and makes engraving on labels, name tags and nameplates guick and easy, as well as on gifts, signages, souvenirs, promotional materials, industrial name plate/parts, and many other items.

- Small, Quiet and Modern • Built small and light for easy installation
- Perfect for any workshops/workspaces due to its modern and sophisticated design.
- Runs quietly to promote a favorable work environment.