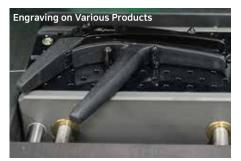

# Engraving on Various Products (for personalization)

- Engraves names, dates and messages on various products like watches (bask case), lighters, or knives for personalization.
- A jig is used to firmly hold materials with different shapes and sizes in place for easy and quick engraving.