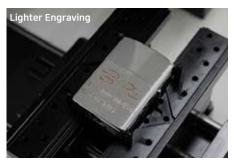

• Engraves on metals with curved surfaces such as bracelet, pen, hip flask, and ball.

• Engraves photographs/images using dots.

• Engraves letters, logos or patterns on lighters made of stainless steel, brass or plated metal.