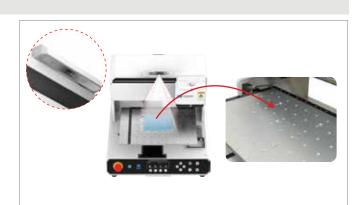

#### A Wide Work Area

- Equipped with a wider engraving area to enable size expansion of the materials to be engraved.
- $\bullet$  Uses a flatbed clamp to firmly hold materials with sizes larger in place, approximately -240mm x 180mm size.

#### Easy Expansion of Functions

- Provides a detachable clamp to support the expansion of different engraving functions with the use of a single multifunctional pendant clamp.
- The pendant clamp can be transformed into 4 different types of clamps to facilitate engraving for different purposes-depending on the user's intention for use.