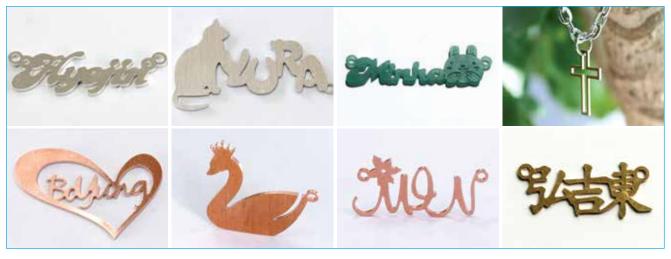

Use

Cutting of nameplate necklace, of metal, wood, acrylic materials, Engraving in jewelry medal, pendant, in various metal materials. Carving wax or chemical wood in 3D, cutting of name necklaces.

- It's used for engraving on every type of metal such as gold, silver, copper, stainless steel etc.
- It carves wax, chemical wood etc. in 3D.
- Engraving with a diamond tool leaves the engraved surface smooth.
- The depth of engraving is deep enough to be indelible.
- Its laser pointer points to the area of engraving for easy and errorless engraving.
- It fastens many types of material with one clamp without changing it.
- It engraves symbols, patterns, and all sort of marks.
- It engraves on curved surfaces.
- It's very quiet engraving machine that can be used anywhere.
- It's given with S/W for easy use.