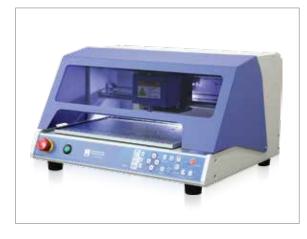

## MAGIC-F30P

MAGIC-F30P is a multifunctional engraver & cutter capable of engraving letters or patterns in jewelry & metal materials such as gold, silver, coper, stainless steel with diamond tool, or in wax for carving, acrylic, woods. Its big size design make it available anywhere, and its simple directions enable anybody to carve things beautifully in quick and easy ways.

## Specification

|  | Size                | 465mm(W) x 278mm(H) x 388mm(D) |
|--|---------------------|--------------------------------|
|  | Max. engraving area | 300mm(X) x 187mm(Y) x 28mm(Z)  |
|  | Resolution          | (XY)0.005mm / (Z)0.00125mm     |
|  | Tool Diameter       | 4mm                            |
|  | Weight              | 28.5Kg                         |
|  | Spindle Revolution  | 15,000 RPM                     |
|  | Spindle Motor Power | 27W                            |
|  | Power Consumtion    | 50W                            |
|  | Power Supply        | AC 100~240V 50/60Hz            |
|  |                     |                                |