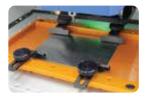

Clamp for name necklace cutting

A tool for metal, acrylic, wood, wax

A wide flat vise up to 300mm x 200mm