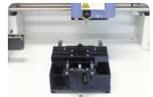

# MAGIC-F300P

MAGIC-F300P is a multi-functional engraver & cutter capable of engraving letters and patterns on jewelry & metal materials such as: gold, silver, copper, stainless steel or on wax, acrylic, wood.

Its high Z axis & its size make it capable of large size projects. and its simple directions enable anybody to easily carve things beautifully. Because of its size, this versatile machine is designed not only for artists and crafts use.