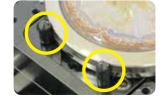

#### Multi-Purpose Clamp / Pin Holes and Gradation on the Clamp

- A multi-purpose clamp fastens most materials without changing.
- Pin holes on the clamp ensure easier holding of irregularly shaped material.
- Gradation on the clamp also helps easier positioning of material on the clamp.

A pored clamp

A graduated clamp