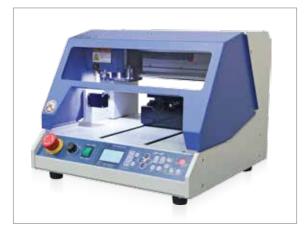

# MAGIC-F300P

MAGIC-F300P is a multi-functional engraver & cutter capable of engraving letters and patterns on jewelry & metal materials such as: gold, silver, copper, stainless steel or on wax, acrylic, wood.

Its high Z axis & its size make it capable of large size projects. and its simple directions enable anybody to easily carve things beautifully. Because of its size, this versatile machine is designed not only for artists and crafts use.

#### Specification

| 470mm(W) x 375mm(H) x 455mm(D)  |
|---------------------------------|
| 220mm(X) x 100mm(Y) x 38.5mm(Z) |
| (XY)0.005mm / (Z)0.00125mm      |
| 4mm                             |
| 38.5Kg                          |
| 20,000 RPM                      |
| 70W                             |
| 120W                            |
| AC 100~240V 50/60Hz             |
|                                 |