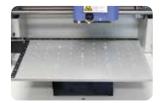

#### Replace-able Clamp

- The machine versatility can be expanded by replacing clamps in accordance with the object shape or size - or depending on the material.

Flat-type clamp (Optional)