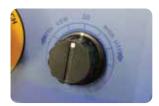

Flat-type clamp (Optional)

#### Multi-Purpose Clamp / Pin Holes and Gradation on the Clamp

- A multi-purpose clamp fastens most materials without changing.
- Pin holes on the clamp ensure easier holding of irregularly shaped material.
- Gradation on the clamp also helps easier positioning of material on the clamp.





A pored clamp





A graduated clamp

## Vises Adjustability According to the Height of Materials.

- Ability to engrave on thick material up to 80mm







#### Endmills or V-Cutters Available for Carving

 Equiped spindle motor enable to use various types of endmills or v-cutters for carving on metal.





### Open Back

- The back of the machine is open to enable engraving of longer materials.





# Equipped With Spindle Speed Controller

- Useful for wax 3D carving.



#### Laser Pointer

 Its laser pointer points to the area of engraving for easy and errorless positioning.



#### Brighter LED Light

Brighter LED light lights the material for user's clear sight.



# External Power and Communication Port

 A 5V external power port is built-in to control various external accessory devices.