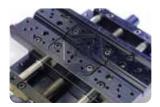

#### Multi-Purpose Clamp / Pin Holes and Gradation on the Clamp

- A multi-purpose clamp fastens most materials without changing.
- Pin holes on the clamp ensure easier holding of irregularly shaped material.
- Gradation on the clamp also helps easier positioning of material on the clamp.

A pored clamp

A graduated clamp