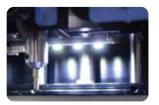

#### Brighter LED Light

Brighter LED light lights the material for user's clear sight.