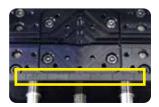

#### Multi-Purpose Clamp / Pin Holes and Gradation on the Clamp

- A multi-purpose clamp fastens most materials without changing.
- Pin holes on the clamp ensure easier holding of irregularly shaped material.
- Gradation on the clamp also helps easier positioning of material on the clamp.