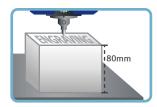

## Vises Adjustability According to the Height of Materials.

- Ability to engrave on thick material up to 80mm

- A wide flat vise up to 300mm x 200mm
- Ability to engrave on thick material up to 80mm
- It's used for engraving on every type of metal such as gold, silver, copper, stainless steel etc.
- It carves wax, chemical wood etc. in 3D
- Depth regulating nose which engraves on uneven surface.
- Cutting & engraving in symbols, Chinese character, patterns and various marks are available.
- It fastens most material without changing the clamp.
- A larger graphic LCD screen shows machine status and guides machine use.
- Its 5 sensors measure automatically the material and tool for easy cutting & engraving.
- S/W, the MagicArt, is included for easy use.