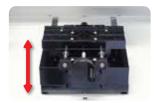

## Vises Adjustability According to the Height of Materials.

- Ability to engrave on thick material up to 80mm