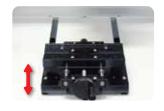

## Vises Adjustability According to the Height of Materials.

- Ability to engrave on thick material up to 80mm