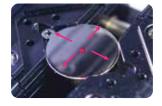

#### Laser Pointer

 Its laser pointer points to the area of engraving for easy and errorless positioning.