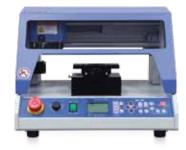

# MAGIC-F300P

MAGIC-F300P is a multi-functional engraver & cutter capable of engraving letters and patterns on jewelry & metal materials such as: gold, silver, copper, stainless steel or on wax, acrylic, wood.

Its high Z axis & its size make it capable of large size projects. and its simple directions enable anybody to easily carve things beautifully. Because of its size, this versatile machine is designed not only for artists and crafts use.

#### Specification

| 470mm(W) x 375mm(H) x 455mm(D)  |
|---------------------------------|
| 220mm(X) x 100mm(Y) x 38.5mm(Z) |
| (XY)0.005mm / (Z)0.00125mm      |
| 4mm                             |
| 38.5Kg                          |
| 20,000 RPM                      |
| 70W                             |
| 120W                            |
| AC 100~240V 50/60Hz             |
|                                 |