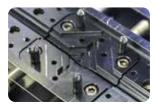

## Vises Adjustability According to the Height of Materials.

- Ability to engrave on thick material up to 80mm