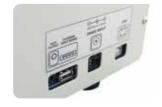

# External Power and Communication Port

 A 5V external power port is built-in to control various external accessory devices.