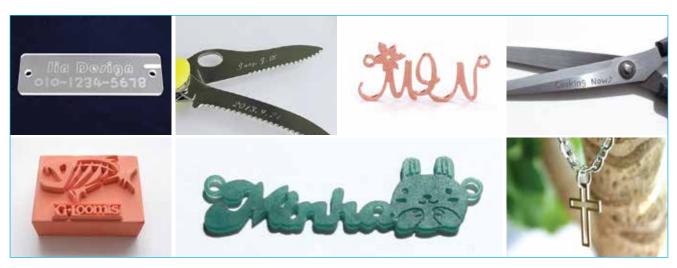

Use

Engraving of jewelry medals, pendants, dog tags, necklaces made of various metals and other industrial materials. Cutting of nameplate necklace made of metals, woods, acrylic materials, engraving in wax.

- A wide flat vise up to 300mm x 200mm
- Ability to engrave on thick material up to 80mm
- It's used for engraving on every type of metal such as gold, silver, copper, stainless steel etc.
- It carves wax, chemical wood etc. in 3D
- Depth regulating nose which engraves on uneven surface.
- Cutting & engraving in symbols, Chinese character, patterns and various marks are available.
- It fastens most material without changing the clamp.
- A larger graphic LCD screen shows machine status and guides machine use.
- Its 5 sensors measure automatically the material and tool for easy cutting & engraving.
- S/W, the MagicArt, is included for easy use.