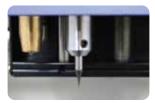

#### Endmills or V-Cutters Available for Carving

 Equiped spindle motor enable to use various types of endmills or v-cutters for carving on metal.